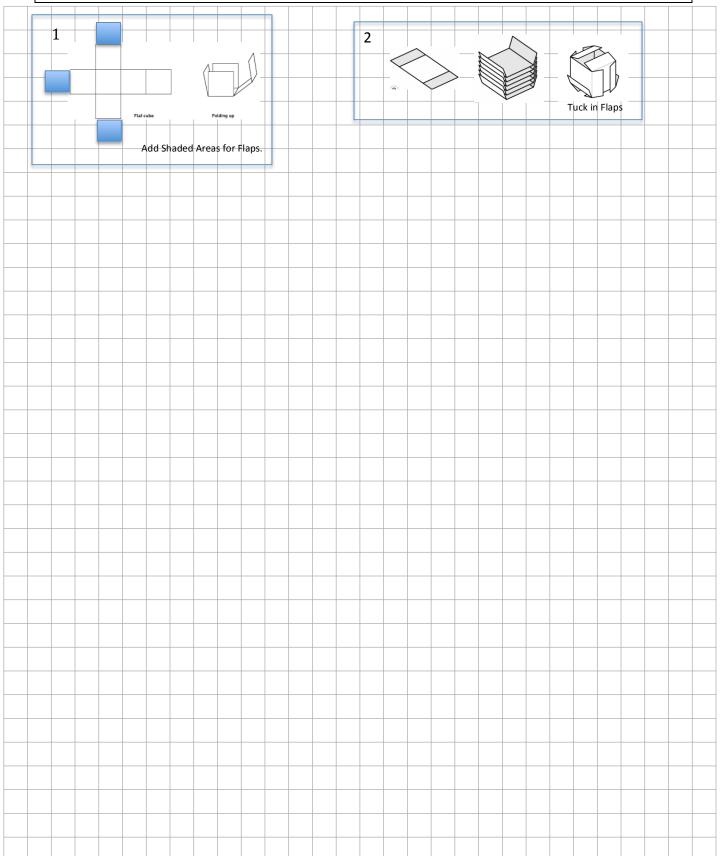

Name

Period

- \_1) Make or find Volume Boxes for each Energy Level as you do the Energy Pyramid Handout.
- \_\_2) Organize, write and draw your Volume Box calculations on this page. (Use the lines! 1 unit = Row width.)
- \_\_3) Draw (or attach drawing) of each of your Volume Boxes or Volume Box patterns below.
- \_\_4) Build your Volume Boxes (unless found). Use sharp folds. Reduce tape to one flap on the outside.
- \_\_5) Attach Volume Boxes together for your Energy Pyramid.
- \_\_6) Label using labels from Energy Pyramid Assignment. (Example: Autotroph Producer)
- \_7) Add Images from Energy Pyramid Assignment (or design your own).