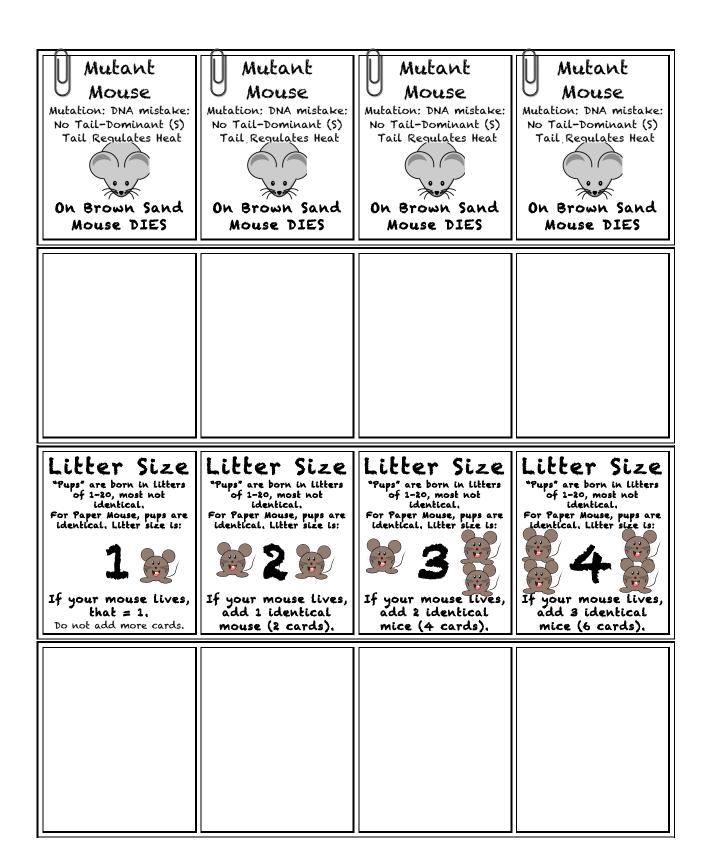

Mouse Cards for "Mouse Change-Over-Time".

Environment Cards: Posted or announce.

Environment Card: Environment Card:

Tsunami White Sand

Environment Card: Flash Flood Brown Sand

Mouse Pile Marker Cards.

Dead Mice

Live Mice

Mutation Cards:

Event Card

Mutation: DNA mistake:
Choose a
Mutant Mouse
Card

Paperclip it to 1 Mouse Card.

Event Card Mutation: DNA mistake: Choose a

Choose a Mutant Mouse Card

Paperclip it to 1 Mouse Card.

Event Card
Mutation: DNA mistake:

Choose a

Mutant Mouse

Card

Paperclip it to 1 Mouse Card.

Event Card

Mutation: DNA mistake: Choose a Mutant Mouse Card

Paperclip it to 1 Mouse Card.