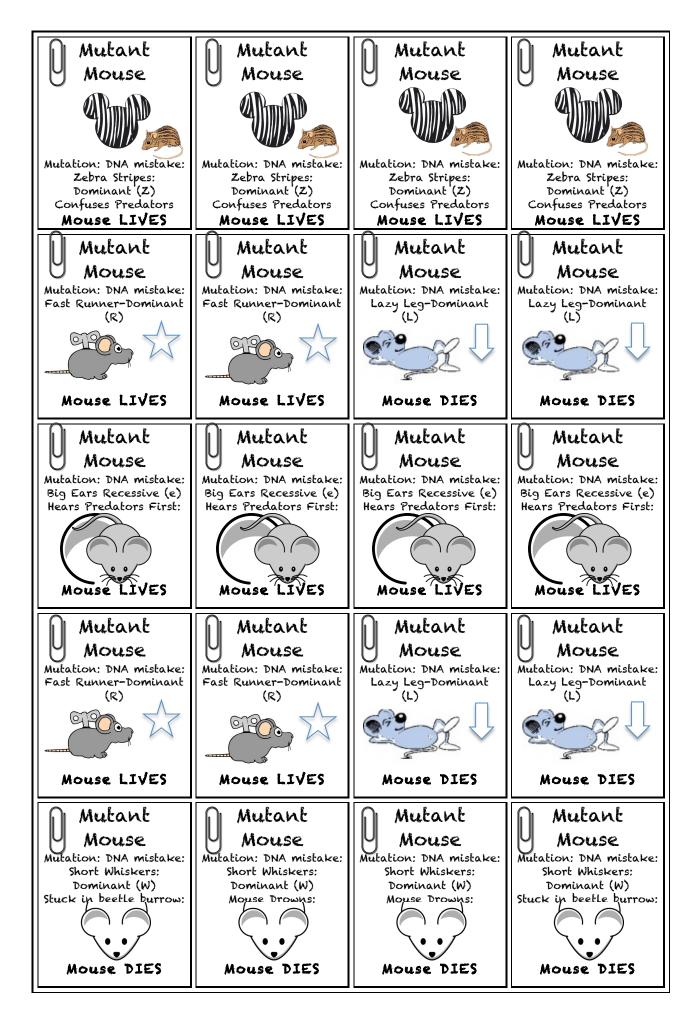

Live Mice

Mutation Cards:

Event Card

Mutation: DNA mistake:
Choose a
Mutant Mouse
Card

Paperclip it to 1 Mouse Card.

Event Card Mutation: DNA mistake: Choose a

Choose a Mutant Mouse Card

Paperclip it to 1 Mouse Card.

Event Card
Mutation: DNA mistake:

Choose a

Mutant Mouse

Card

Paperclip it to 1 Mouse Card.

Event Card

Mutation: DNA mistake: Choose a Mutant Mouse Card

Paperclip it to 1 Mouse Card.