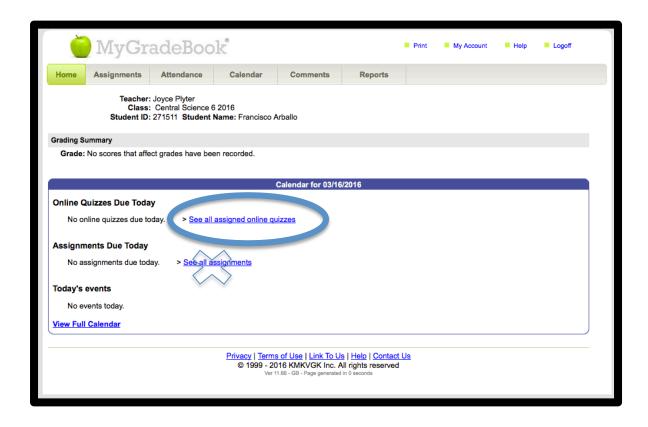

- 3. Click on **See all assigned online quizzes**.
- 4. Select the quiz/test that you are supposed to take.
- 5. NOTES:
  - a) The quiz/test shows on a new window.

    If you need another quiz/test, go back to the other window or sign in again.
  - b) If you are finishing a quiz/test that you started earlier, the questions will all show, but your answers from earlier will be there.
  - c) If you have completed a quiz/test, it will no longer show up in your list.