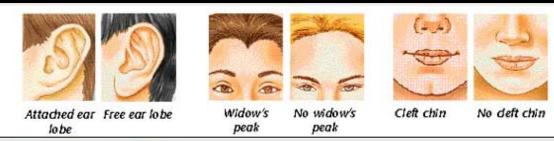

## Dominant and Recessive Traits Survey

| Dominant<br>Traits | Number of people | Recessive<br>Traits    | Number of people | <b>Total</b><br>Number<br>of people | Percentage<br>with<br>Dominant<br>Trait | Percentage<br>with<br>Recessive<br>Trait |
|--------------------|------------------|------------------------|------------------|-------------------------------------|-----------------------------------------|------------------------------------------|
| Free<br>Earlobes   |                  | Attached<br>Earlobes   |                  |                                     |                                         |                                          |
| Widow's<br>Peak    |                  | No Widow's<br>Peak     |                  |                                     |                                         |                                          |
| Curly<br>Hair      |                  | Straight<br>Hair       |                  |                                     |                                         |                                          |
| Hair on<br>Fingers |                  | No Hair on Fingers     |                  |                                     |                                         |                                          |
| Cleft<br>Chin      |                  | Smooth<br><i>C</i> hin |                  |                                     |                                         |                                          |
| Smile<br>Dimples   |                  | No Smile<br>Dimples    |                  |                                     |                                         |                                          |
| Dark<br>Hair       |                  | Light<br>Hair          |                  |                                     |                                         |                                          |
| Non-Red<br>Hair    |                  | Red Hair               |                  |                                     |                                         |                                          |
| TOTALS             |                  | TOTALS                 |                  |                                     |                                         |                                          |